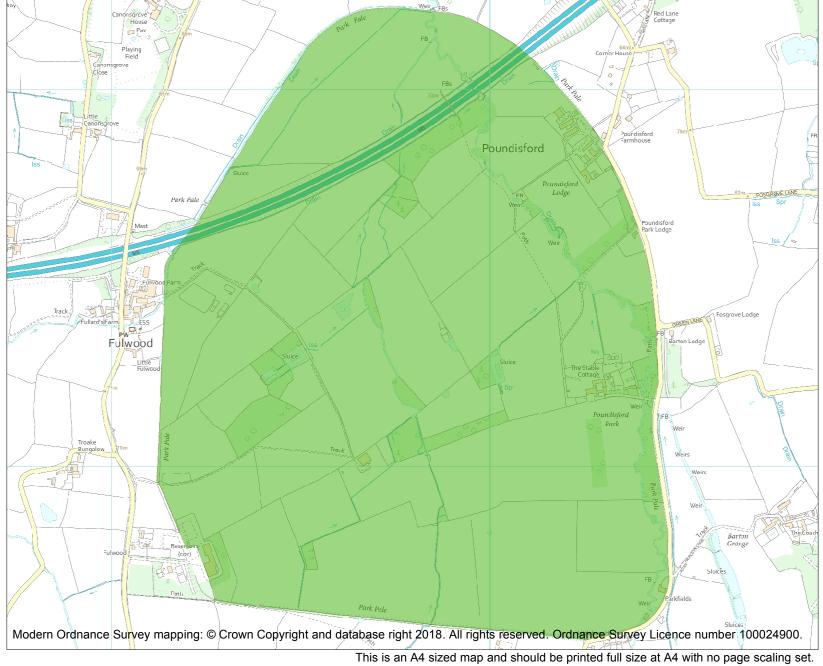

Each official record of a registered garden or other land contains a map. The map here has been translated from the official map and that process may have introduced inaccuracies. Copies of maps that form part of the official record can be obtained from Historic England.

This map was delivered electronically and when printed may not be to scale and may be subject to distortions. The map and grid references are for identification purposes only and must be read in conjunction with other information in the record.

| List Entry NGR: | ST 21796 20401 |
|-----------------|----------------|
| Map Scale:      | 1:10000        |
| Print Date:     | 22 July 2024   |

HistoricEngland.org.uk